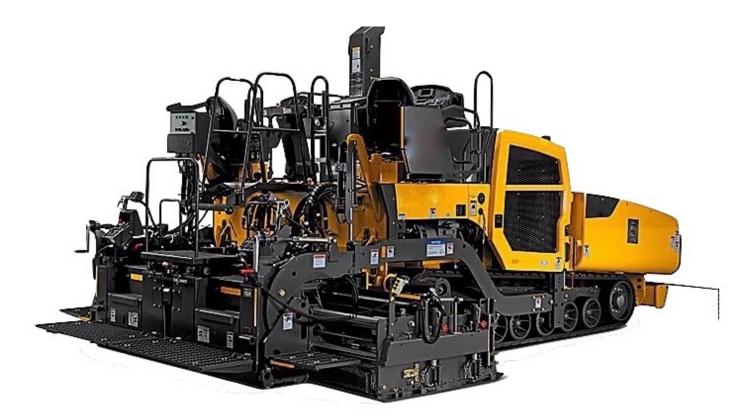

# Build It Right! Build It With



Replacement Parts for Paving Equipment Including Blaw Knox®, Barber-Greene®, Caterpillar®, Cedarapids®, Vogele®, Leeboy®, Roadtec®, Ingersoll-Rand® and Allatt®.





Featuring ITR Quality Products

All manufacturer's names, numbers, descriptions are used for reference purposes only, and it is not implied that any part listed is the product of these manufacturers.

www. HEAVYQUIP.COM





**HEAVY EQUIPMENT PARTS & SERVICE** 

## Asphalt Paver & Material Transfer Equipment Parts



#### **Screed Plates**

Precision formed for a precise fit on your paver. Produced from premium quality steels including Hardox 400, Hardox 500 and Chromium Carbide.

#### **Floor Plates**

Produced premium Hardox 400 & Hardox 500 alloy steel. Precisely cut, drilled and manufactures for a quality fit and excepti