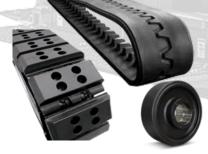

### Rubber Tracks, Chain, Pads and Components

Undercarriage for Asphalt Pavers and Milling Machines including rubber tracks, steel tracks, urethane & rubber pads, rollers, idlers & sprockets.