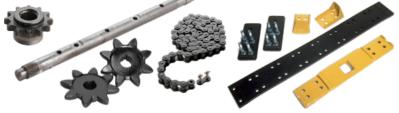

#### **Conveyor Chain and Bar**

Manufactured from premium steel, heat treated for maximum strength and abrasion resistance.

#### **Ni-Hard Augers**

Casted from premium white iron alloys, properly heat treaded to 550 Brinell hardness for maximum abrasion resistance and for the right strength.

#### **Providing Replacement Parts For Asphalt Equipment**

Screed Plates, Floor Plates, Conveyor Roller Chains, Bars & Slates, Augers, Auger Shafts, Auger Chains, Sprockets, Undercarriage, Bearings and Hardware.